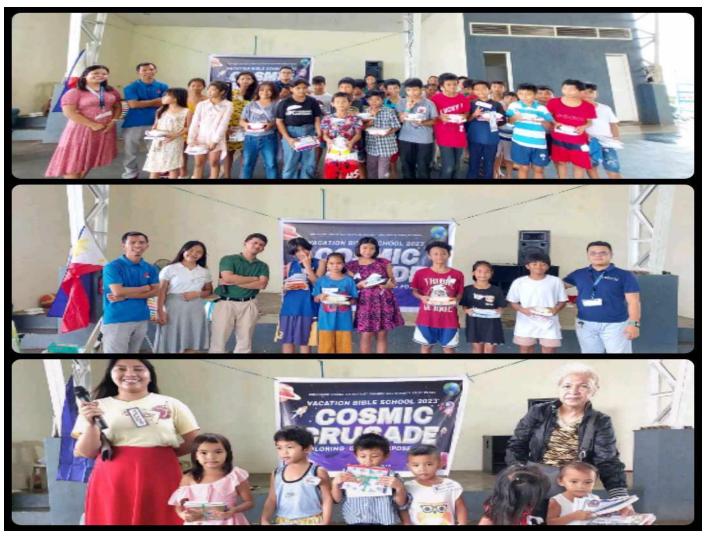

In Christ Service,

Brother Anthony Yamat Galatians 2:20

I hope you enjoy and be encourage by the pictures of the **Vacation Bible School** 2023! Location: Atlantica

Location: Bagong Barrio

LOCATION: BFP