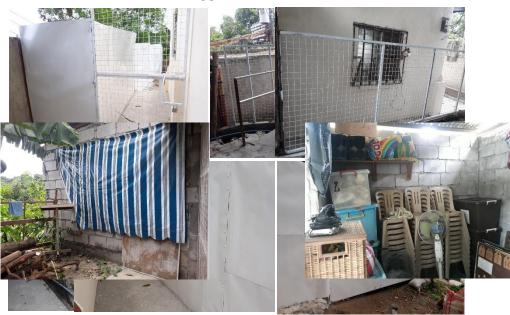

hat we are doing here in the Philippines to Cambodia, is the same what we are lost at any cost. We are working full

will allow God to use us.

while we cannot travel back doing in Cambodia. Reaching the time in the church of my father inlaw, taking advantage of this window while we are with the people that we don't usually see often. Just six weeks ago, together with the young people men of the church. We worked hard to fix the fence of the church, plastered and painted the wall.

is one room that needs to be fix. Plastering, painting, putting tiles, installing window and door are needed for this room. Right now, the room is use for storage while men are sleeping on the floor of the church. But once this room is fix, the men can sleep in this room.