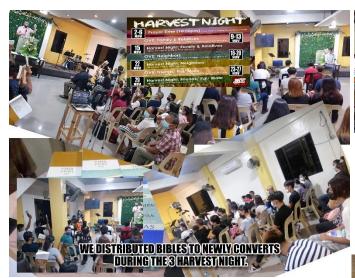

ministry in Cambodia.

Through the help and giving of our friends, we were able to purchase 300 Bibles to help and provide to three different churches especially to the new converts. We would like to continue this ministry providing Bibles while we are here. If you want to help, we can purchase the Bibles here for \$10 each. Just please let us know if how many Bibles you want us to purchase. I know several churches who are still in need of Bibles. It will be a great blessing for their people if we