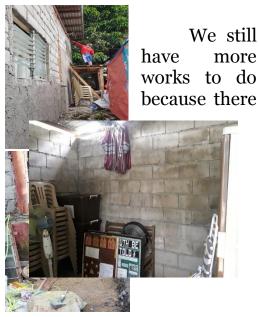

hat we are doing here in the Philippines to Cambodia, is the same what we are lost at any cost. We are working full

will allow God to use us.

while we cannot travel back doing in Cambodia. Reaching the time in the church of my father inlaw, taking advantage of this window while we are with the people that we don't usually see often. Just six weeks ago, together with the young people men of the church. We worked hard to fix the fence of the church, plastered and painted the wall.

is one room that needs to be fix. Plastering, painting, putting tiles, installing window and door are needed for this room. Right now, the room is use for storage while men are sleeping on the floor of the church. But once this room is fix, the men can sleep in this room.